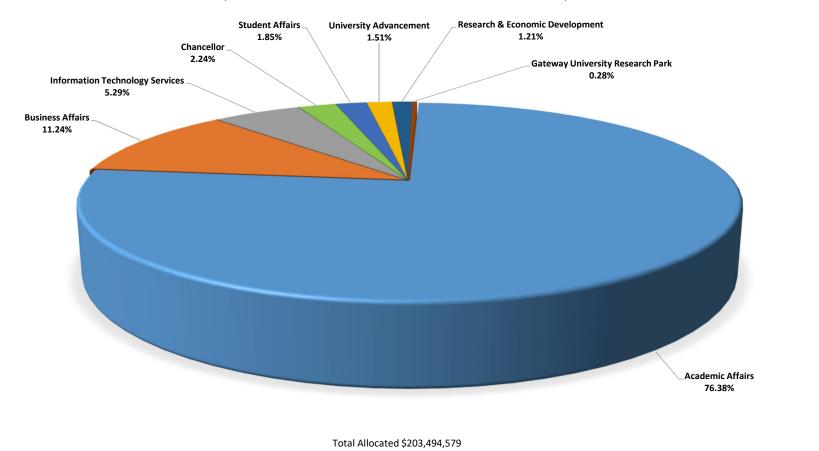

#### The University of North Carolina at Greensboro Base Budget, Expansion and Reductions 2017-18 through 2018-19

|                                                                                                                                                                                                               | Requirements                                                                                                                         | Receipts       | Appropriations | <b>Positions</b> |
|---------------------------------------------------------------------------------------------------------------------------------------------------------------------------------------------------------------|--------------------------------------------------------------------------------------------------------------------------------------|----------------|----------------|------------------|
| 2017-18 Beginning Base Budget                                                                                                                                                                                 | \$ 272,877,591                                                                                                                       | \$ 104,906,607 | \$ 167,970,984 | 2,279.43         |
| Continuation Budget Change                                                                                                                                                                                    |                                                                                                                                      |                |                |                  |
| Enrollment Growth                                                                                                                                                                                             | 8,253,335                                                                                                                            | 1,538,390      | 6,714,945      | 37.04            |
| <b>Total Continuation Budget Change</b>                                                                                                                                                                       | 8,253,335                                                                                                                            | 1,538,390      | 6,714,945      | 37.04            |
| Other                                                                                                                                                                                                         |                                                                                                                                      |                |                |                  |
| Moss Street Partnership School                                                                                                                                                                                | 3,379,164                                                                                                                            | 3,379,164      | -              | 42.00            |
| Tuition Differentials                                                                                                                                                                                         | 72,000                                                                                                                               | 72,000         | -              |                  |
| Employer Health Insurance and Retirement Increase                                                                                                                                                             | 101,397                                                                                                                              | -              | 101,397        | -                |
| Salary Increase                                                                                                                                                                                               | 2,011,755                                                                                                                            | -              | 2,011,755      | -                |
| Other                                                                                                                                                                                                         | (291,083)                                                                                                                            | (304,904)      | 13,821         | -                |
| Total Other                                                                                                                                                                                                   | 5,273,233                                                                                                                            | 3,146,260      | 2,126,973      | 42.00            |
| Flexibility Changes                                                                                                                                                                                           |                                                                                                                                      |                |                | 30.49            |
| Total 2018-19 Budget                                                                                                                                                                                          | \$ 286,404,159                                                                                                                       | \$ 109,591,257 | \$ 176,812,902 | 2,388.96         |
| Institutional Budgets: Benefits Financial Aid Tuition Surcharge Insurance IT Licenses & Maintenance Utilities ESCO Debt Service Chancellor's Equipment Fund eCommerce Compliance Total Institutional Budgets: | \$ 55,689,820<br>13,877,278<br>450,000<br>122,482<br>2,216,657<br>9,388,777<br>704,467<br>41,099<br>219,000<br>200,000<br>82,909,580 |                |                |                  |
| Departmental Budgets:<br>Total 2018-19 Budget                                                                                                                                                                 | 203,494,579<br><b>\$ 286,404,159</b>                                                                                                 |                |                |                  |

#### STATE OPERATING BUDGET 2018-19 SUMMARY BY DIVISION

(EXCLUDING BENEFITS AND OTHER INSTITUTIONAL BUDGETS)

#### The University of North Carolina at Greensboro State Operating Budget **Summary by Division** 2018-19

|                                  | EHRA       | SHRA       | FACULTY     | Temp Wages | Other Personnel | Equipment | OTP less Equip | TOTAL       |
|----------------------------------|------------|------------|-------------|------------|-----------------|-----------|----------------|-------------|
| Division Name                    |            |            |             |            |                 |           |                |             |
|                                  |            |            |             |            |                 |           |                |             |
| Academic Affairs                 | 20,304,480 | 14,622,355 | 103,672,231 | 827,171    | 3,218           | 4,511,582 | 11,478,735     | 155,419,773 |
| Information Technology Services  | 1,629,207  | 7,345,650  |             |            | 25,326          | 599,456   | 1,171,168      | 10,770,807  |
| University Advancement           | 1,178,015  | 1,507,123  |             | 48,000     |                 |           | 342,887        | 3,076,025   |
| Student Affairs                  | 2,438,142  | 871,870    |             | 45,731     |                 | 21,548    | 385,265        | 3,762,556   |
| Business Affairs                 | 2,342,224  | 16,760,876 |             | 49,788     | 7,360           | 402,794   | 3,318,054      | 22,881,096  |
| Chancellor                       | 2,330,808  | 1,088,749  |             | 5,000      | 4,012           | 5,000     | 1,134,369      | 4,567,938   |
| Gateway University Research Park | ζ          | 91,405     |             |            |                 |           | 469,951        | 561,356     |
| Research and Engagement          | 195,224    | 451,937    | 975,024     | 2,688      | 1,195           |           | 828,960        | 2,455,028   |
| TOTAL                            | 30,418,100 | 42,739,965 | 104,647,255 | 978,378    | 41,111          | 5,540,380 | 19,129,389     | 203,494,579 |